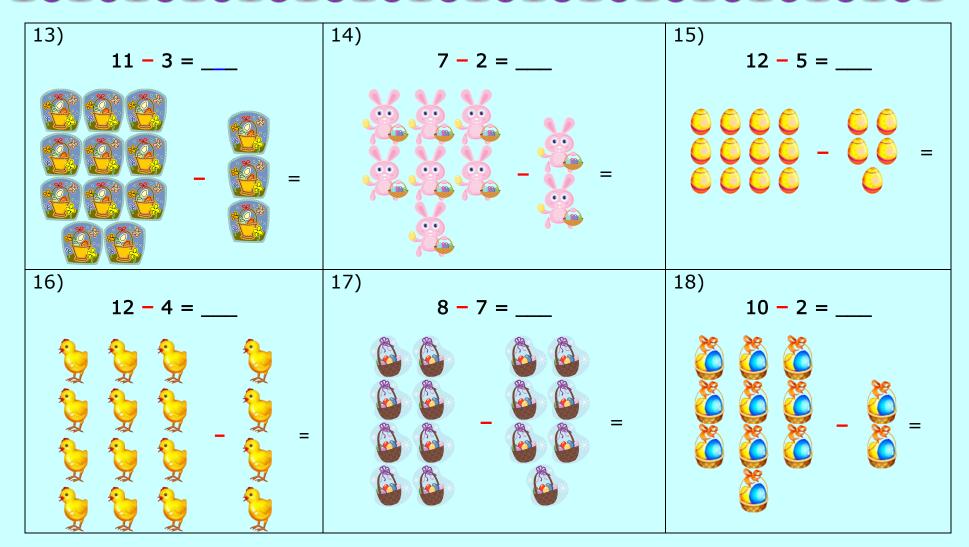

## 

1) 7 - 3 =7) 9-4=13) 11 - 3 = 84 5 2) 9 - 3 =6 8) 4 - 1 =3 14) 7 - 2 =5 9) 1 - 1 =3) 3 - 1 =2 15) 12 - 5 = 70 5 - 2 =3 10) 6-5=16) 12 - 4 = 84) 1 5) 8 - 4 =11) 10 - 4 = 617) 8 - 7 =4 1 6 - 4 =12) 3 - 3 =18) 10 - 2 = 86) 2 0