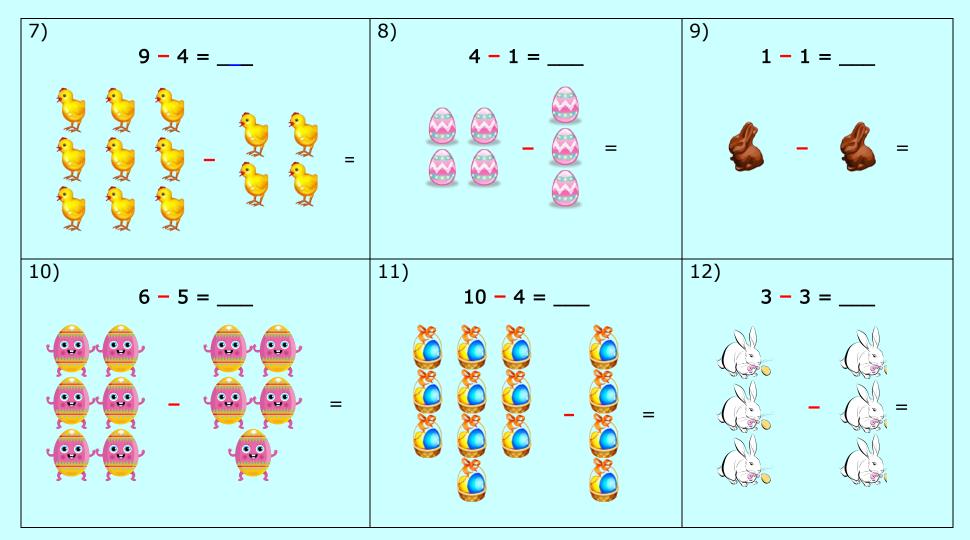

## 

1) 7 - 3 =7) 9-4=13) 11 - 3 = 84 5 2) 9 - 3 =6 8) 4 - 1 =3 14) 7 - 2 =5 9) 1 - 1 =3) 3 - 1 =2 15) 12 - 5 = 70 5 - 2 =3 10) 6-5=16) 12 - 4 = 84) 1 5) 8 - 4 =11) 10 - 4 = 617) 8 - 7 =4 1 6 - 4 =12) 3 - 3 =18) 10 - 2 = 86) 2 0