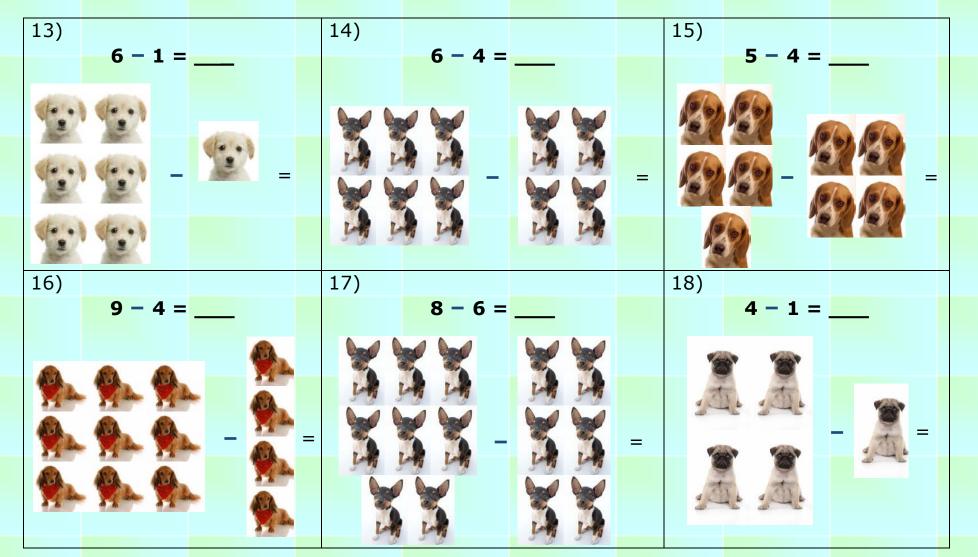

## ANSWERS

| 1) $2 - 1 = 1$ | 7) 6 -  | 2 = 4 | 13) 6 – 1 = <b>5</b>        |
|----------------|---------|-------|-----------------------------|
| 2) $3-2=1$     | 8) 5 -  | 3 = 2 | 14) $6 - 4 = 2$             |
| 3) 4 - 3 = 1   | 9) 7 -  | 3 = 4 | 15) 5 <b>-</b> 4 = <b>1</b> |
| 4) $6-3=-3$    | 10) 5 - | 2 = 3 | 16) 9 - 4 = 5               |
| 5) 8 - 5 = 3   | 11) 7 - | 2 = 5 | 17) 8 <b>-</b> 6 = <b>2</b> |
| 6) $4-2=2$     | 12) 7 - | 4 = 3 | 18) $4 - 1 = 3$             |