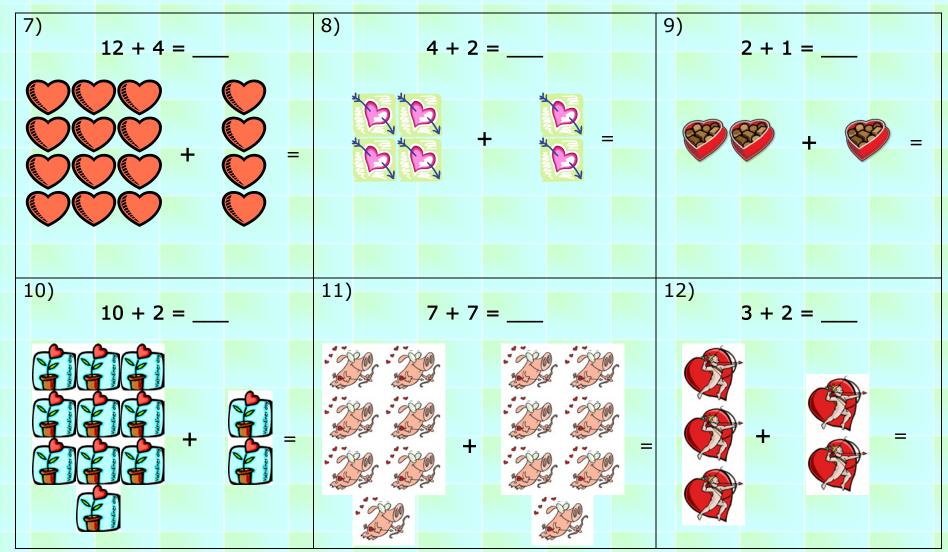

#### **ANSWERS**

1) 
$$3+1=$$
 4 7)  $12+4=$  16 13)  $5+2=$  7

2)  $7+4=$  11 8)  $4+2=$  6 14)  $9+6=$  15

3)  $6+2=$  8 9)  $2+1=$  3 15)  $1+1=$  2

4)  $5+3=$  8 10)  $10+2=$  12 16)  $6+3=$  9

5)  $8+5=$  13 11)  $9+7=$  16 17)  $11+7=$  18