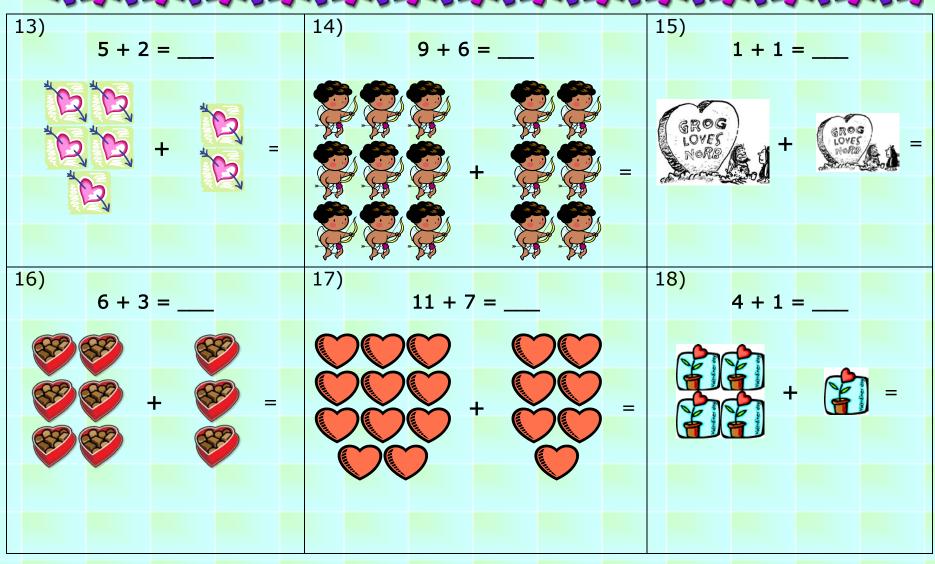

#### **ANSWERS**

1) 
$$3+1=$$
 4 7)  $12+4=$  16 13)  $5+2=$  7

2)  $7+4=$  11 8)  $4+2=$  6 14)  $9+6=$  15

3)  $6+2=$  8 9)  $2+1=$  3 15)  $1+1=$  2

4)  $5+3=$  8 10)  $10+2=$  12 16)  $6+3=$  9

5)  $8+5=$  13 11)  $9+7=$  16 17)  $11+7=$  18

6)  $9+3=$  12 12)  $2+2=$  4 18)  $4+1=$  5

Copyright 2010, Fun-Math-Worksheets.com
Permission is granted to copy this page for non-commercial use.