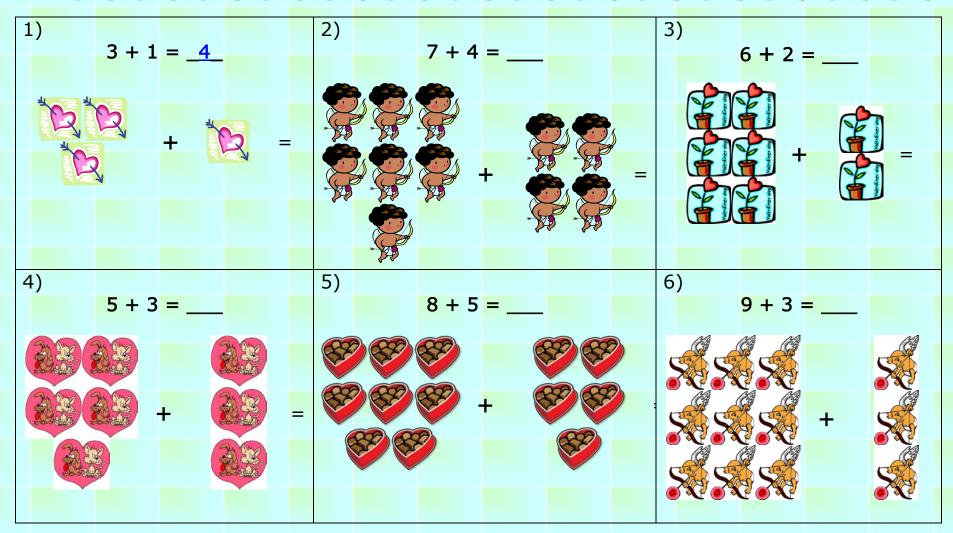

#### **ANSWERS**

1) 
$$3+1=$$
 4 7)  $12+4=$  16 13)  $5+2=$  7

2)  $7+4=$  11 8)  $4+2=$  6 14)  $9+6=$  15

3)  $6+2=$  8 9)  $2+1=$  3 15)  $1+1=$  2

4)  $5+3=$  8 10)  $10+2=$  12 16)  $6+3=$  9

5)  $8+5=$  13 11)  $9+7=$  16 17)  $11+7=$  18