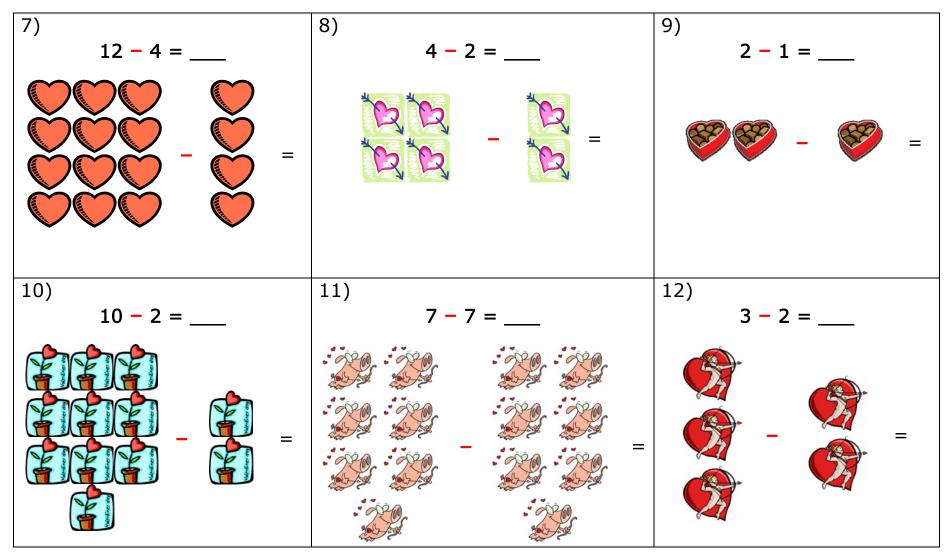

## VALENTINE'S DAY MATH Subtraction

### 



Copyright 2009, Fun-Math-Worksheets.com Permission is granted to copy this page for non-commercial use.

# VALENTINE'S DAY MATH Subtraction





#### **ANSWERS**

| 1) 3 – 1 = <b>3</b> | 7) 12 – 4 = <b>4</b> | 13) 5 – 2 = <b>5</b>  |
|---------------------|----------------------|-----------------------|
| 2) 7-4= <b>3</b>    | 8) $4-2=$ <b>3</b>   | 14) 9 – 6 = <b>7</b>  |
| 3) 6-2= <b>4</b>    | 9) 2 – 1 = <b>1</b>  | 15) $1-1=$ <b>0</b>   |
| 4) 5 – 3 = <b>2</b> | 10) 10 – 2 = 8       | 16) 6 – 3 = <b>3</b>  |
| 5) 8-5= <b>3</b>    | 11) 9 – 7 = <b>2</b> | 17) 11 – 7 = <b>4</b> |
|                     |                      |                       |

12) 2-2=

18) 4-1= 3

6) 9-3= **6**