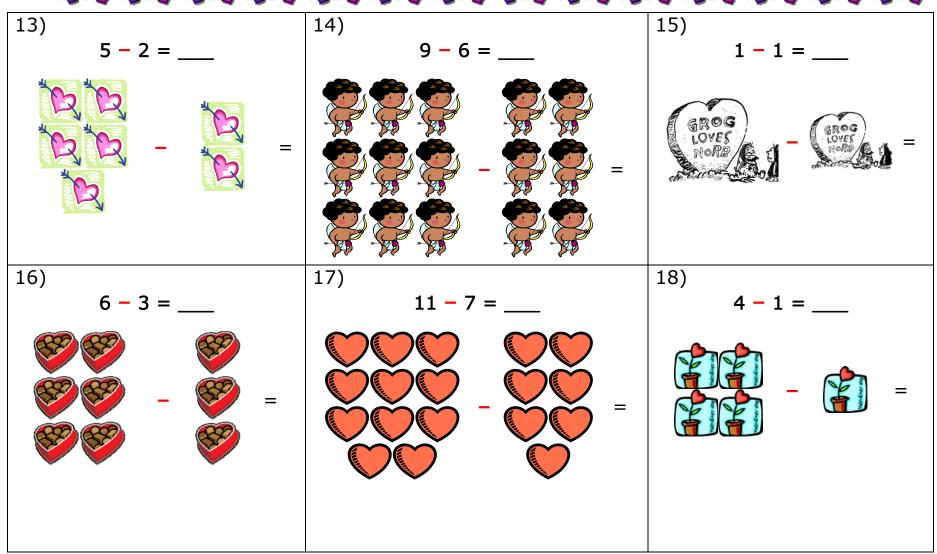

## VALENTINE'S DAY MATH Subtraction

### 



Copyright 2009, Fun-Math-Worksheets.com Permission is granted to copy this page for non-commercial use.

# VALENTINE'S DAY MATH Subtraction





#### **ANSWERS**

| 1) 3 – 1 = <b>3</b> | 7) 12 – 4 = <b>4</b> | 13) 5 – 2 = <b>5</b>  |
|---------------------|----------------------|-----------------------|
| 2) 7-4= <b>3</b>    | 8) $4-2=$ <b>3</b>   | 14) 9 – 6 = <b>7</b>  |
| 3) 6-2= <b>4</b>    | 9) 2 – 1 = <b>1</b>  | 15) $1-1=$ <b>0</b>   |
| 4) 5 – 3 = <b>2</b> | 10) 10 – 2 = 8       | 16) 6 – 3 = <b>3</b>  |
| 5) 8-5= <b>3</b>    | 11) 9 – 7 = <b>2</b> | 17) 11 – 7 = <b>4</b> |
|                     |                      |                       |

12) 2-2=

18) 4-1= 3

6) 9-3= **6**