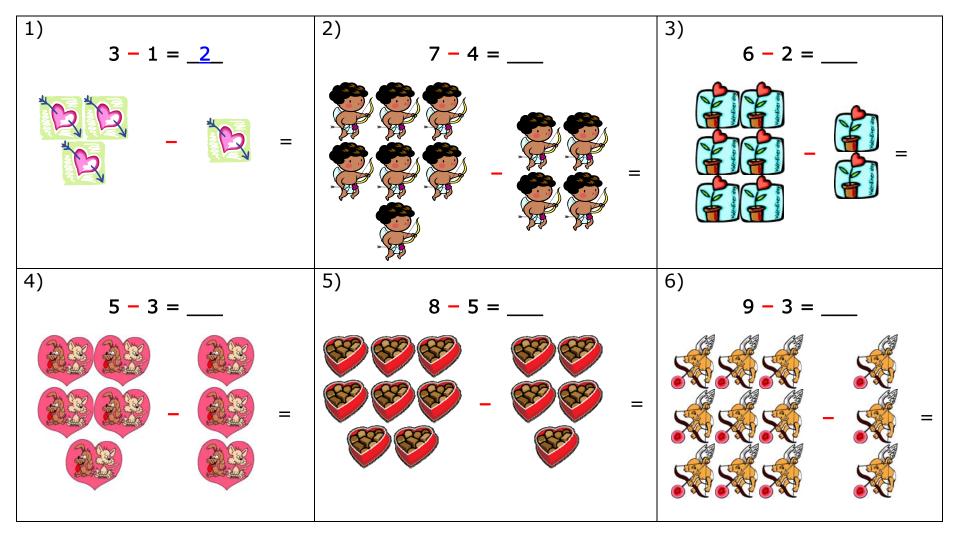

## VALENTINE'S DAY MATH Subtraction

### 



Copyright 2009, Fun-Math-Worksheets.com Permission is granted to copy this page for non-commercial use.

# VALENTINE'S DAY MATH Subtraction





#### **ANSWERS**

| 1) 3 – 1 = <b>3</b> | 7) 12 – 4 = <b>4</b> | 13) 5 – 2 = <b>5</b>  |
|---------------------|----------------------|-----------------------|
| 2) 7-4= <b>3</b>    | 8) $4-2=$ <b>3</b>   | 14) 9 – 6 = <b>7</b>  |
| 3) 6-2= <b>4</b>    | 9) 2 – 1 = <b>1</b>  | 15) $1-1=$ <b>0</b>   |
| 4) 5 – 3 = <b>2</b> | 10) 10 – 2 = 8       | 16) 6 – 3 = <b>3</b>  |
| 5) 8-5= <b>3</b>    | 11) 9 – 7 = <b>2</b> | 17) 11 – 7 = <b>4</b> |
|                     |                      |                       |

12) 2-2=

18) 4-1= 3

6) 9-3= **6**